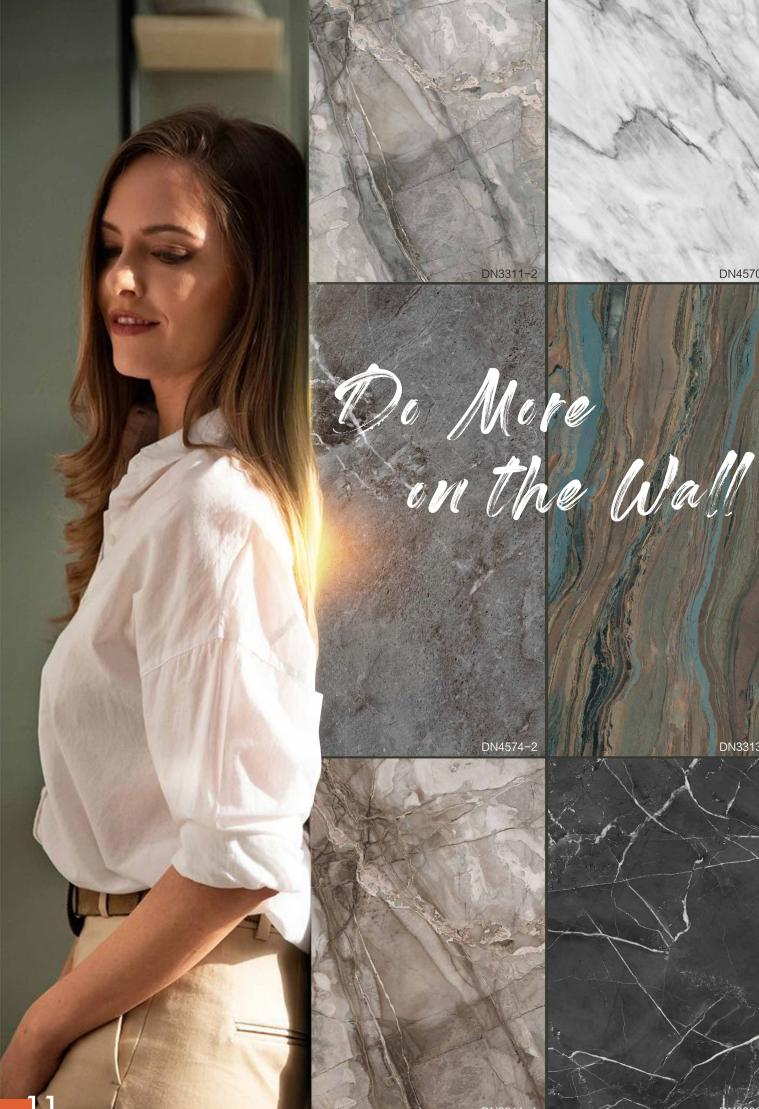

# Several of interior design

DN4565-

The trend of integrated design of floor and wall is already obvious. The emergence of SPC wall panels provides more possibilities for this popular design style around the world. The SPC wall panels launched by DECNO can perfectly match with the SPC flooring , giving a coherent beauty to any corner of your home.

10

DN4570-4

DN3313-

DN3289

DN3016-2

Contact US Click the link and explore more!