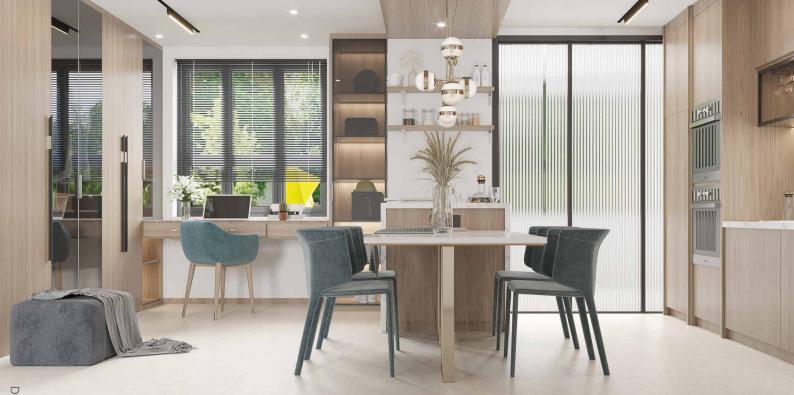

# Several of interior design

DN4565-

The trend of integrated design of floor and wall is already obvious. The emergence of SPC wall panels provides more possibilities for this popular design style around the world. The SPC wall panels launched by DECNO can perfectly match with the SPC flooring , giving a coherent beauty to any corner of your home.