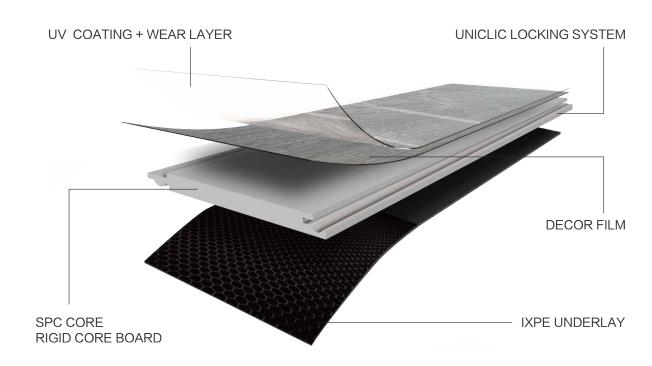

# Structure Technical Data

DN86002-001

| Thickness  | 4mm 4.5mm 5mm 5.5mm 6mm                               |
|------------|-------------------------------------------------------|
| Wear layer | 0.3mm 0.5mm                                           |
| Size       | 305x610mm 450x900mm                                   |
| UV coating | Stain resistant, cigarette burning stain resistant UV |
| Surface    | Flat, Coral, Slate, Litchi                            |
| Click      | Unilin Click, Unipush                                 |
|            |                                                       |