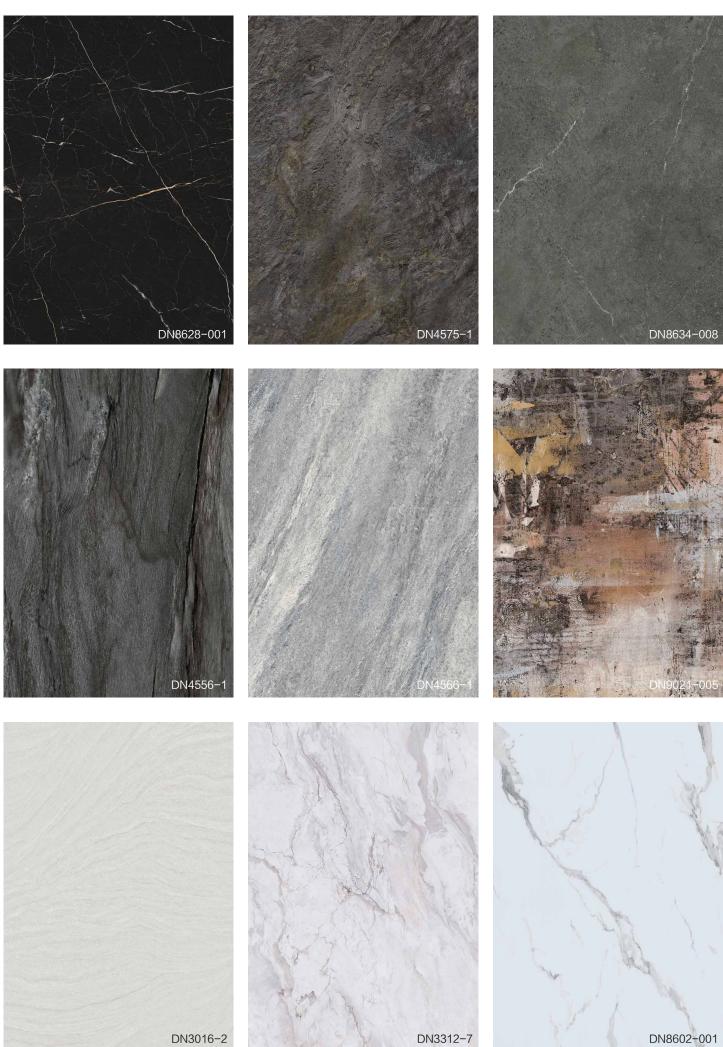

DECNO has a deep grasp of the details of each stone, perfectly replicating the natural stone. Enhanced surface realism thanks to special embossed surface treatment.

# Various Grains Create

# **Carved to Your Vision** Step into the mysterious mountains from SPC tile.

450x900mm

1610